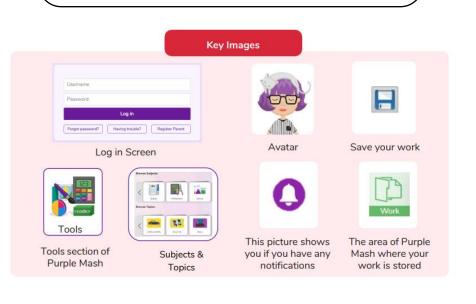

## What should I already know?

- How to use Purple Mash with an individual login.
- How to find my work area.
- How to find my 2Dos.

| ogin      | Using a username and password to access a system.                                                                   |
|-----------|---------------------------------------------------------------------------------------------------------------------|
| Avatar    | A digital picture to represent someone.                                                                             |
| Button    | An area where you click to make something happen.                                                                   |
| lcon      | An image on a web page that you can click on to navigate to somewhere.                                              |
| Device    | A piece of electrical equipment made for a purpose.                                                                 |
| File name | The name given to an online piece of work.                                                                          |
| Log out   | Leaving a computer system.                                                                                          |
| Password  | A series of letters, numbers and special characters that is<br>entered after the username to access an online site. |
| Private   | Keeping information restricted from other people.                                                                   |
| Saving    | Store your work as you create something so it can find it later                                                     |
| Search    | A way of finding specific resources you want to look at.                                                            |