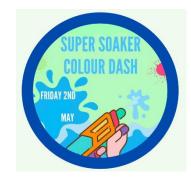

#### **Colour Dash**

On Friday 2nd May 2025 Overdale Infant School will once again be taking part in a sponsored Colour Dash in support of Leicester Children's Holidays. Last year we raised an amazing £2, 540 from this event! Leicester Children's Holidays help disadvantaged children

across Leicestershire in a variety of ways including holidays and short breaks, funding toward school trips, access to mental health support, providing essential clothing, toiletries and school equipment. On Friday 2nd May our school will complete the Super Soaker Colour Dash. Children and Staff will run around a small course whilst being showered with coloured powder and some water.

LCH Super Soaker Colour Dash 2025 - JustGiving